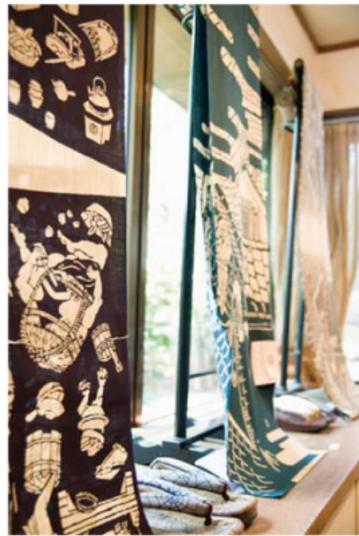

浅草橋駅から徒歩5分のところに実に趣のある素敵なギャラリーがある。昭和の流行歌手「市丸 (江戸小唄の市丸姐さん)」の隅田川沿いの屋敷を改装した建物なのだとか。こちらのた建物なのだとか。こちらのだまかつリーでは染物や陶芸、エギャラリーでは染物や陶芸、工芸品などの企画展を行なってい 戸の風景にねこの妖怪が描かれらしい「瓜づくし」や、粋な江 展が開催。すいかが描かれた夏 作家の小倉充子さんの夏きもの る。6月取材時には、江戸型染

粋な江戸の風景にねこの妖怪 が描かれた「白所妖怪」など、 今回始めてねこをモチーフに したそう。

ルーサイトギャラリーで行な われた江戸型染作家・小倉充 子さんの「夏きもの展」。今 回展示された浴衣にはねこモ チーフも。

こちらは化粧道具がಷかれた もの。紅の色合いも美しい。