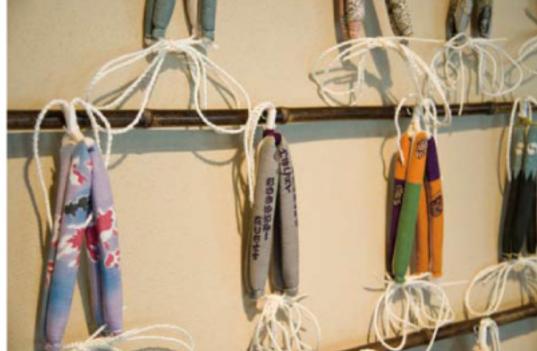

浅草橋駅から徒歩5分のところに実に趣のある素敵なギャラリーがある。昭和の流行歌手「市丸 (江戸小唄の市丸姐さん)」の隅田川沿いの屋敷を改装した建物なのだとか。こちらのた建物なのだとか。こちらのだまかつリーでは染物や陶芸、エギャラリーでは染物や陶芸、工芸品などの企画展を行なってい 戸の風景にねこの妖怪が描かれらしい「瓜づくし」や、粋な江 展が開催。すいかが描かれた夏 作家の小倉充子さんの夏きもの る。6月取材時には、江戸型染

粋な江戸の風景にねこの妖怪 が描かれた「白所妖怪」など、 今回始めてねこをモチーフに したそう。

ルーサイトギャラリーで行な われた江戸型染作家・小倉充 子さんの「夏きもの展」。今 回展示された浴衣にはねこモ チーフも。

こちらは化粧道具がಷかれた もの。紅の色合いも美しい。